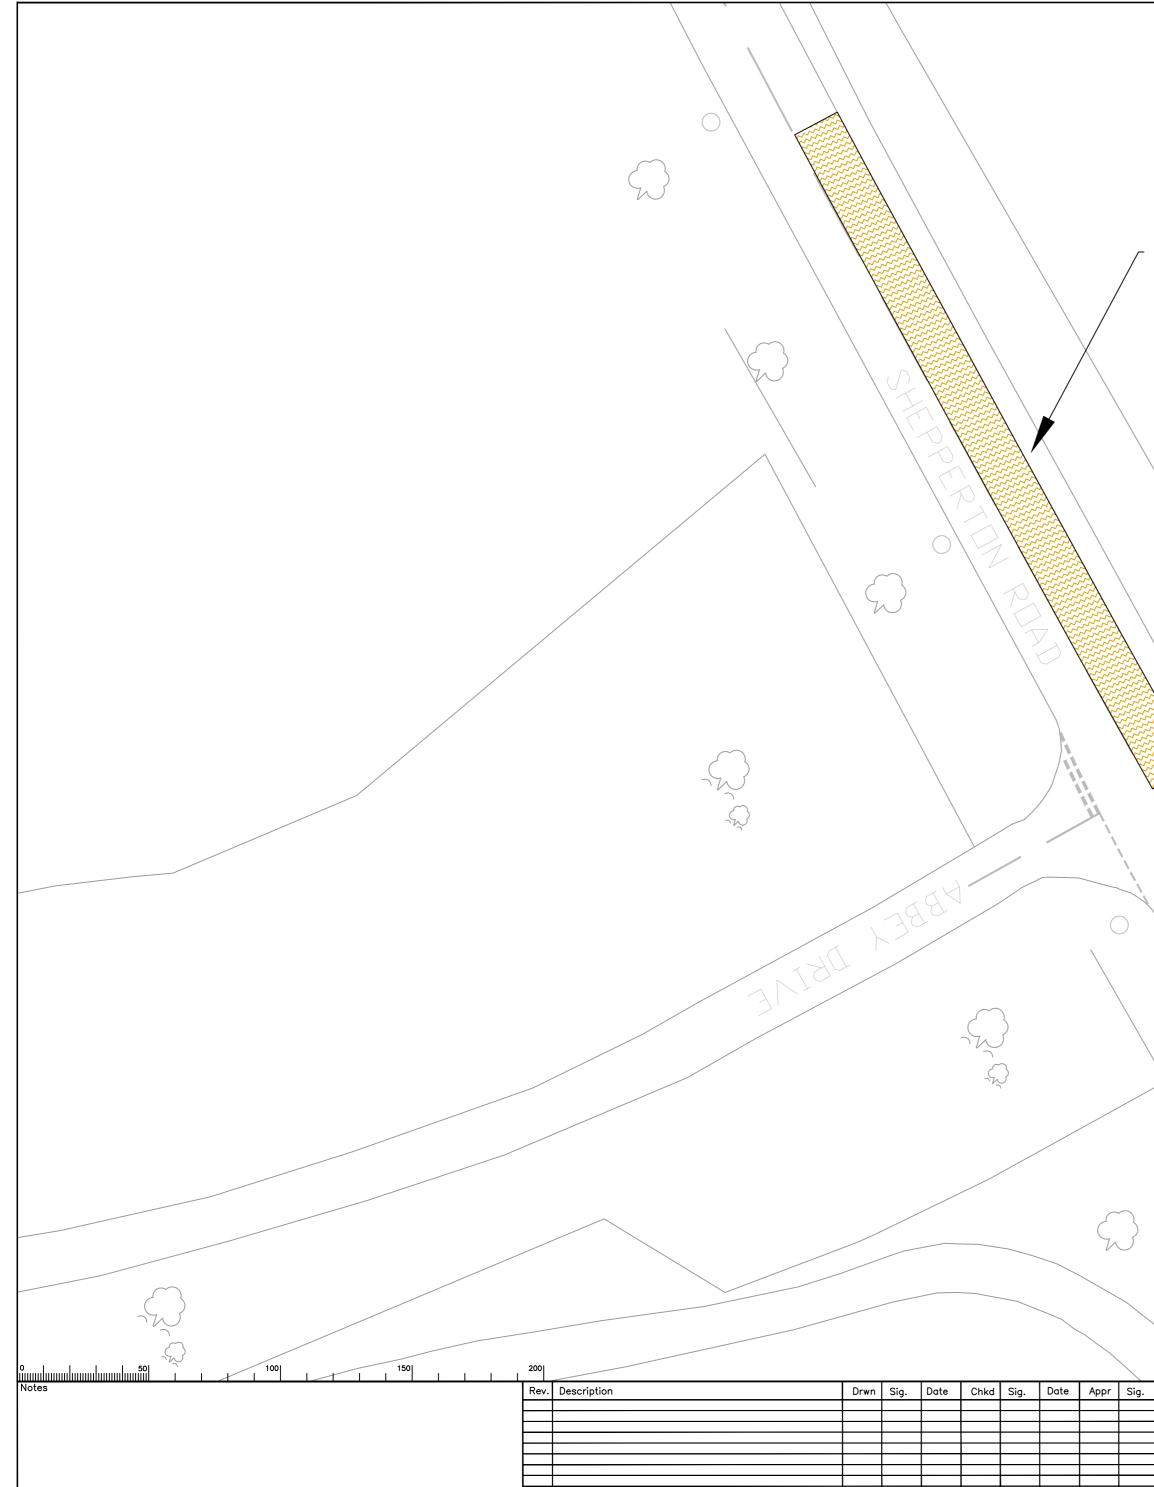

File Name: L:EAI/PC all/Resource Pool/Projects/NE Spelthorne/PC0699 Laleham Village Speed Manag

b. Drawings\Current\PC0699\_01 HB Laleha

Page 115

Lay buff coloured high friction surfacing from middle of Abbey Drive junction to 50m northwest.